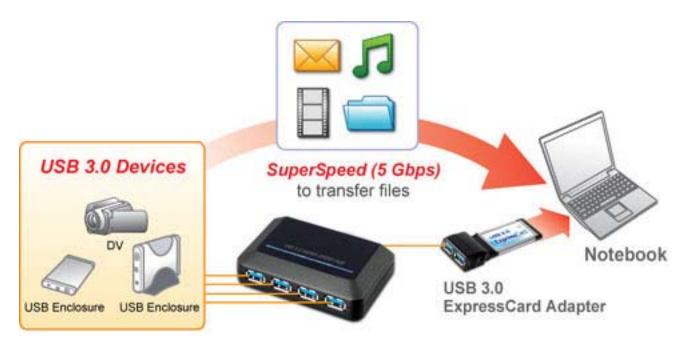

# Datenblatt - Fiche technique - Data sheet 14.02.5015



**ROLINE USB 3.0 Hub 4fach** 

**ROLINE Hub USB 3.0, 4 ports** 

**ROLINE USB 3.0 Hub, 4 Ports, with Power Supply** 



## 14.02.5015 ROLINE USB 3.0 Hub, 4 Ports with Power Supply



#### Introduction

USB 3.0 4-Ports Hub compliant with USB 3.0 specification and with the stylish appearance. It is the USB Hub for you easily connecting up to 4 USB 3.0 devices to your computer, such as an MP3 player, digital camera, or printers. It is streamlined, sleek and compact design in the perfect solution for USB port expansion.

#### Application





#### Features

- Compatible with USB 3.0 specification.
- The advanced design keeps optimal speeds when using multiple USB devices simultaneously.
- Automatic self-power status monitoring.
- Self-power.
- Plug-and-Play function.
- 1 upstream and 4 downstream USB ports.

### **Specification**

| Function            | Specification                          |                            |
|---------------------|----------------------------------------|----------------------------|
| Ports               | 1 upstream port and 4 downstream ports |                            |
| Power               | Self-Power: 5V 4A                      |                            |
|                     | Adapter                                | Input: 100~240V/ 50Hz~60Hz |
|                     | Λυαριοι