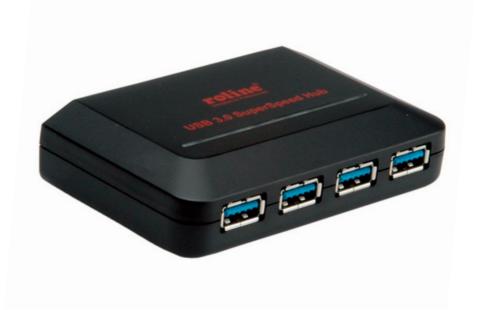

# Datenblatt - Fiche technique - Data sheet 14.02.5015

**ROLINE USB 3.0 Hub 4fach** 

**ROLINE Hub USB 3.0, 4 ports** 

**ROLINE USB 3.0 Hub, 4 Ports, with Power Supply** 

## 14.02.5015 ROLINE USB 3.0 Hub, 4 Ports with Power Supply

#### Introduction

USB 3.0 4-Ports Hub compliant with USB 3.0 specification and with the stylish appearance. It is the USB Hub for you easily connecting up to 4 USB 3.0 devices to your computer, such as an MP3 player, digital camera, or printers. It is streamlined, sleek and compact design in the perfect solution for USB port expansion.